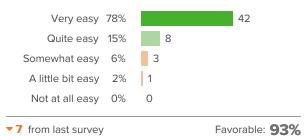

# Q.2: How easy is it to talk or meet with your child's teachers at BEEP?

Q.3: How accessible have BEEP's parent support groups, workshops, and information sessions been for you?

▲ 5 from last survey

Favorable: 66%