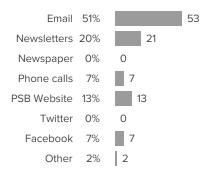

Q.1: What is the best way for the school/district to stay in communication with you? (check all that apply)

Q.2: Of the following, which source do you use the most to get information about the school/district? (check all that apply)