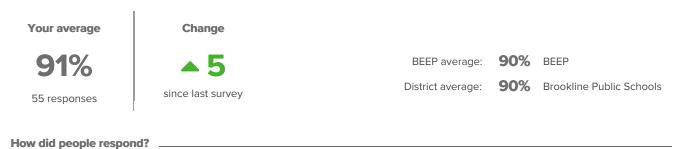

# Communications

| Your average            | Change                        |                                    |            |                                  |
|-------------------------|-------------------------------|------------------------------------|------------|----------------------------------|
| <b>87%</b> 55 responses | <b>O</b><br>since last survey | BEEP average:<br>District average: | 90%<br>90% | BEEP<br>Brookline Public Schools |
| How did people respor   | nd?                           |                                    |            |                                  |