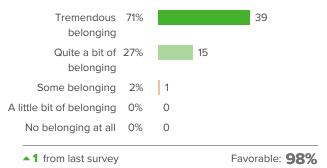

# **School Fit**

How did people respond?

Q.1: To what extent does your child feel a sense of belonging in the BEEP program?