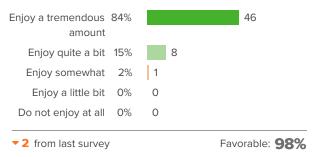

# **School Climate**

Q.1: To what extent do you think that students enjoy attending the BEEP program?

#### Q.6: How positive is the culture of BEEP?

If the survey of the survey

Favorable: 100%

▲ 5 from last survey

A tremendous amount 61%

```
Favorable: 98%
```