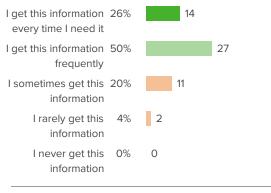

### Q.3: How consistently are you able to get information about district events or news when you need it?

▲ 9 from last survey

```
Favorable: 76%
```

Q.4: How successful are district leaders in supporting schools to provide high quality education to students?