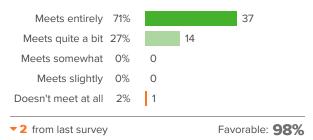

# Q.3: How well do you feel that BEEP is preparing your child for kindergarten?

▲ 3 from last survey

Favorable: **100%** 