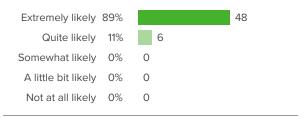

# Q.10: If a friend were looking for a school to send their children to, how likely would you be to recommend this school to them?

```
▲ 0 from last survey
```

Favorable: 100%