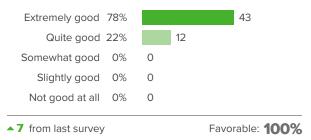

# Q.4: Given your child's cultural background, how good a fit is the BEEP program?

Q.6: How well does the overall approach to behavior management in BEEP work for your child?