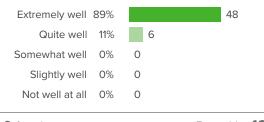

# Q.3: How well do BEEP's teachers and leaders create a school environment that helps students learn?

Q.5: How much does the BEEP program value the

1

0

0

diversity of students' backgrounds?

2%

Quite a bit 37%

# Q.4: How respectful are the relationships between staff and students in BEEP?

| Extremely respectful  | 89% |   | 48                     |
|-----------------------|-----|---|------------------------|
| Quite respectful      | 11% | 6 |                        |
| Somewhat respectful   | 0%  | 0 |                        |
| Slightly respectful   | 0%  | 0 |                        |
| Not at all respectful | 0%  | 0 |                        |
| ▲ 0 from last survey  |     |   | Favorable: <b>100%</b> |