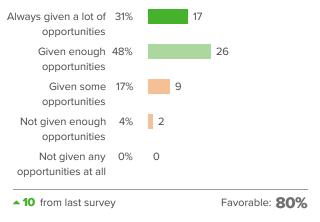

# Q.2: How easy is it to talk or meet with your child's teachers at BEEP?

Q.3: How accessible have BEEP's parent support groups, workshops, and information sessions been for you?

▲ 5 from last survey

Favorable: 66%