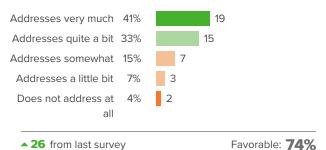

# Q.7: To what extent does BEEP address matters related to students' socioeconomic status?