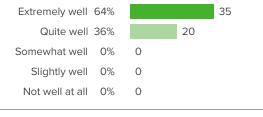

# Q.5: To what extent are your child's individual learning needs met in the BEEP program?