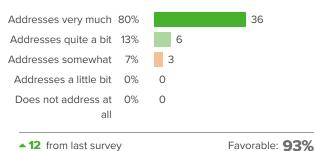

# Q.9: To what extent does BEEP address matters related to students' disabilities?