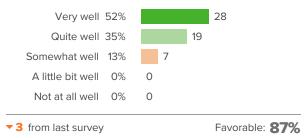

# Q.3: How effectively do BEEP's leaders and teachers communicate important information to families?

| Extremely effectively  | 56% |   |    | 30 |
|------------------------|-----|---|----|----|
| Quite effectively      | 31% |   | 17 |    |
| Somewhat effectively   | 13% | 7 |    |    |
| Slightly effectively   | 0%  | 0 |    |    |
| Not at all effectively | 0%  | 0 |    |    |
|                        |     |   |    |    |

▲ 0 from last survey

Favorable: 87%