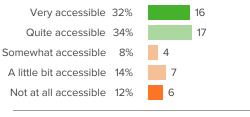

# Q.2: How easy is it to talk or meet with your child's teachers at BEEP?

Q.3: How accessible have BEEP's parent support groups, workshops, and information sessions been for you?

▲ 5 from last survey

Favorable: 66%