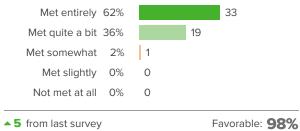

# Q.5: To what extent are your child's individual learning needs met in the BEEP program?