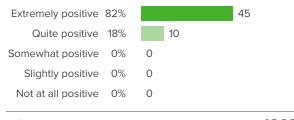

# Q.2: How effectively does BEEP's inclusive model meet your child's needs?

# Q.3: How well do you feel that BEEP is preparing your child for kindergarten?

▲ 3 from last survey

Favorable: **100%** 