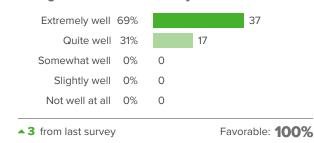

# Q.3: How well do you feel that BEEP is preparing your child for kindergarten?

▲ 3 from last survey

Favorable: **100%** 