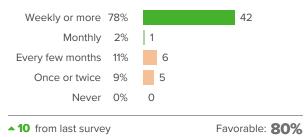

## **Family Engagement**

How did people respond?

Q.1: In the past year, how often have you visited your child's school?