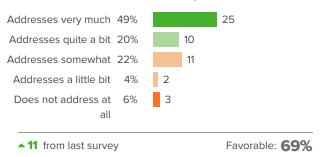

# Q.8: To what extent does BEEP address matters related to students' race/ethnicity?