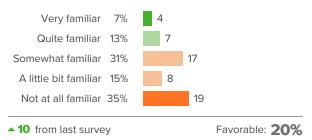

### Q.2: How familiar are you with the Public School of Brookline's four district-wide goals?