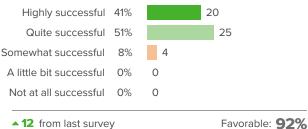

### Q.3: How consistently are you able to get information about district events or news when you need it?

▲ 9 from last survey

```
Favorable: 76%
```

Q.4: How successful are district leaders in supporting schools to provide high quality education to students?

Favorable: 92%