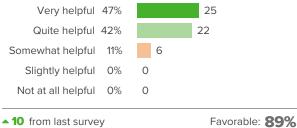

### Q.7: How helpful were BEEP's orientation procedures for new students and families?