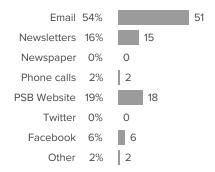

Q.1: What is the best way for the school/district to stay in communication with you? (check all that apply)

Q.2: Of the following, which source do you use the most to get information about the school/district? (check all that apply)